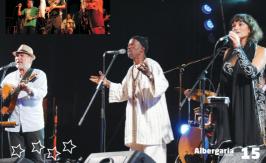

### Sons dos quatro cantos do Mundo no FESTIM

Nos meses de Junho e Julho, o FESTIM - Festival Intermunicipal de Músicas do Mundo regressou a Albergaria-a-Velha, desta vez, com quatro concertos que trouxeram sonoridades inéditas ao Município.

No més de Julho, a Alameda 5 de Outubro recebeu "Ale Möller Band", um verdadeiro "caldo étnico" com músicos da Sueda, Grécia, Senegal, Canadá e México, Para finalizar o FESTIM em Albergaria-a-Velha, "Chico Trujillo", do Chile,