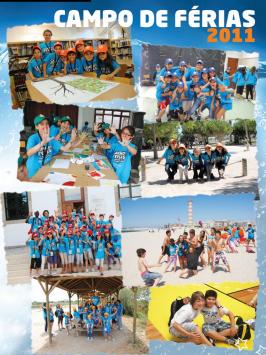

### Jovens foram a julgamento no Arquivo Municipal Na sala polivalente, os jovens, com idades

Homicídio, furto, vadiagem e actos contranatura... Estes são os crimes apresentados perante o juiz na mais recente actividade do Servico de Aprendizagem Criativa (SAC), "Socorro, não quero ir preso!". Aproveitando o facto do edifício do Arquivo Municipal ter sido. inicialmente, uma cadeia, a equipa do SAC desenvolveu uma accão em que se recria o iulgamento dos primeiros presos de 1906. mencionado num jornal de época que faz parte do fundo documental. A estreia decorreu com os participantes do "Campo de Férias 2011", durante a primeira quinzena de lulho, e os jovens demonstraram vestir bem os papéis de réu e de advogado de acusação.

compreendidas entre os 11 e os 16 anos, foram divididos em duas equipas - a de acusação e a de defesa - sendo depois separados em divisões diferentes, para que pudessem preparar os seus argumentos. A cada um dos grupos foi, somente, revelado os crimes, pelo que os jovens tiveram que criar uma narrativa que pudesse convencer o iuiz. Na improvisada sala de audiências, cada equipa escolheu os seus representantes, que foram devidamente caracterizados para representarem melhor os seus papéis. A partir daqui, comecou a verdadeira "euerra de palavras" com o advogado de acusação e o réu a digladiarem-se para persuadir o iuiz da veracidade dos factos que apresentavam. Todos os argumentos eram válidos, desde que

respeitassem a época em questão.

No final, o juiz decidiu quem era condenado e quem era absolvido, ganhando a equipa que tivesse mais condenações (no caso da acusação) ou mais absolvições (no caso da defesa).

O balanco das primeiras sessões desta nova actividade do Servico de Aprendizagem Criativa foi francamente positivo, tendo os jovens entrado, facilmente, no espírito do julgamento fictício. Entre gritos de vitória e alguns amups, os participantes aprenderam a argumentar com clareza, usando a sua imaginação, sem esquecer o contexto histórico