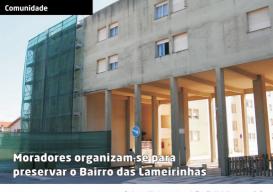

Lutando contra o estigma de "bairro social", os proprietários do Bairro das Lameirinhas estão empenhados na

conservação das suas habitações, bem no centro da cidade de Albergaria-a-Velha.

e Alemação do Património Notitaconal de Estado procedo à transferência patrimónia para a estrea da Câmara Manicipal, maitos morádores com contratos de venda proprietade resolhei, transformanin-se em proprietade resolhei, transformanin-se em proprietade producio de la securión de la social de la proprietado de la primada Adata presente o barrio el contrato de la composición de la proprietade produción 23 de proprietado Camara Municípal e as restantes de proprietade participal.

Após a transferência foram organizados os condomínios de todos os lotes, de forma a regularizar a organização e gestão dos erapars comuns. Sendo necessárias obras urgentes de requalificação do trahedo paredes entrores. os condominios estão a organizar-se no sentido do solicitar organentos ás empresas de construção, de forma a pode-se auançar com ao obras. Neste momento, existem muistos moradores proprietários, que aguardam amisioamente pela aprovação dos organentos em sede de Assembleia de Condominio, que aguardam amisioamente pela aprovação dos organentos em sede de Assembleia de Condominio, pela resilização destes na conservação das suas historials.

Por agora, os moradores do Lote E do Bairro das Lameirinhas, já deram luz verde para as obras de requalificação do seu espaço, sendo que estas iño incidir sobre o telhado, paredes exteriores e o fecho das varandas com alumínio, um investimento que totaliza 48,348,80 euros.

Para Sandra Correla "As obras no Bolinro dos Lomeirinhos, são umo necessidode sentido por todos. Tornar o bolino num espoço mais agradinel, no centro da cidade de Albergonia--Velha e desta forma valorizá-lo, é do interesse de todos os monadores, que têm na sua maioria, mostrado umo atitude bastante aroaccina."