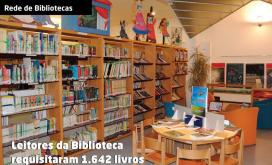

### no 1º semestre

Nos primeiros seis meses de 2011, foram requisitados 1.642 presença, tendo sido os meses de Janeiro (469) e Junho (446) os mais concorridos. Quanto às exposições, a mostra

Anderson e "Uma questão de fé", de Jodi Picoult, foram as mais requisitadas no primeiro semestre. Em relação à