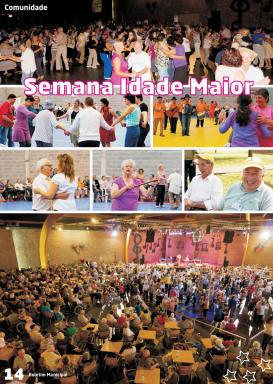

### Seniores recordaram as folias de S. Martinho

No dia de S. Martinho (11 de novembro), dezenas de seniores do Programa Idade Major reuniram-se no Espaco Intergeracional para o tradicional magusto, mas não sem antes partilharem as suas memórias sobre esta festa.

Sob a orientação de dois Técnicos do Arquivo Municipal, os participantes descreveram situações caricatas que decorreram nos seus tempos de meninice e que incluíam castanhas a rebentar nas hocas, corridas para enfarruscar os colegas e até partidas pregadas à professora, que depois não poupou o devido castigo aos brincalhões.

Segundo participantes, o.S. Martinho era mesmo um período de alegria, em que não faltava a visita às adegas dos vizinhos, para provar o vinho. De acordo com os iornais da primeira metade do século XX trazidos do fundo documental do Arquivo Municipal, os

o efeito do álcool eram o destaque das notícias. No entanto, os seniores partilharam que, mesmo assim, a festa valia a nena.

Nesta tertúlia à volta de S. Martinho, houve ainda tempo para recordar provérbios, recontar a história e a lenda do soldado romano que foi o nrimeiro santo não mártir da Jereia e explicar o significado de um dos símbolos mais importantes da data: o magusto. Passando da teoria à prática, acendeu-se uma grande fogueira no pátio do Espaço Intergeracional e todos os presentes puderam desfrutar de um lanche convívio onde não faltaram, é claro, as castanhas e o vinhol