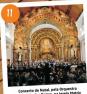

"Em Busca do Arquivo Municipal"

Concerto comemorativo do Dia Mundial da Música, pela Orquestra Filarmonia das Beiras

Encontro de Albergues de Peregrinos do Caminho Português de Santiago, no Arquivo Municipal