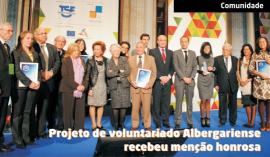

O Projeto "Gerações Solidárias". desenvolvido no âmbito do Ranco I oral de Voluntariado, recebeu uma menção honrosa na cerimónia de entrega do Prémio de dezembro, no Palácio da Bolsa do Porto. durante a conferência "Portugal Voluntário

Neste evento, o Presidente da Câmara Municipal, Ioão Agostinho Pereira, recebeu a distinção, que inclui um prémio monetário de 5.000 euros, pelas mãos do Ministro da Solidariedade e da Segurança Social, Pedro Mota Soares, num evento que contou com uma plateia de várias individualidades Perfm Passos Foelho

O Projeto "Gerações Solidárias", o único finalista promovido por uma autarquia, tem como objetivo colmatar o isolamento social e a solidão da população idosa do Concelho. bem como promover o exercício da cidadania ativa e a partilha intergeracional. Todas as semanas, vários voluntários visitam idosos sem estruturas de appio familiar levando um noum de atenção carinho e aiuda preciosa para as tarefas do dia a dia. Para além do trabalho desenvolvido no domicílio, os jovens tentam, sempre que possível, levar os para a sua faixa etária, tais como as Oficinas Para além do reconhecimento por parte da Fundação Manuel António da Mota, o Proieto Gerações Solidárias captou, ainda, a atenção da produção do programa televisivo "Portugueses Extraordinários". do Canal 1 da RTP. Na noite de 9 de dezembro Jogo anós o Teleiornal Portugal inteiro pôde conhecer o admirável trabalho desenvolvido por jovens voluntários em prol de um dos grupos mais vulneráveis da