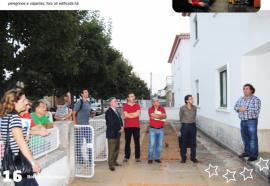

## Albergue vai (re)nascer em Albergaria-a-Velha

A Câmara Municipal de Albergaria-a-Velha vai transformar uma antiga Casa dos Magistrados, localizada no centro da cidade e no Caminho de Santiago, num Albergue de Peregrinos. O anúncio foi feito a 15 de outubro, no Encontro Internacional de Albergues de Peregrinos do Caminho Português a Santiago, que teve lugar no Arquivo Municipal e contou com a presenca do Presidente da Entidade Regional de Turismo do Centro, Pedro Machado, do Presidente da Fundação do Caminho Português a Santiago, Celestino Lores, de representantes da Associação de Peregrinos Via Lusitana e de vários albergues. portugueses e espanhóis.

Para a autarquia Albergariense, a criação de um Albergue de Peregrinos na cidad apresenta-se como fundamental para autorização histórica do Município e para a reafirmação da sua identidade, na medida em que a primeira albergaria, para abrigar os usure 800 more a mando de D. Tieresa, mile de D. Affenso Herriges. Kilo restando já vestrájen de antigia abbregaria, a abertusa de un more albergua figilitica a mercentiato cama sa riigens da terus, que se desenvolves a prospero siende en conta este se papel de audimiento e oddaniedas. Ces popios, qui patalho se inclusabli ja ispam tempo, tomos agens forma no abribo da Nova Agendo gana a Cultura e Citarioldade de Nucipios, que presentede, desta forma visibola certa "haura" (cue, que no sapeto funza dissolve certa "haura" (cue, per no sapeto funza dissolve certa "haura").